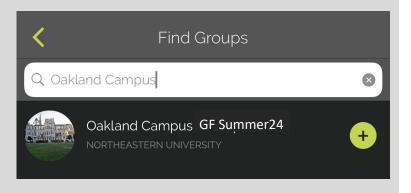

#### **STEP 3: JOIN GROUP**

Under 'Groups' in Atleto, search 'Oakland Campus', click 💓 to join the group for 'Summer24'. It may take up to 24 hours (or 48 hours for alumni) for your request to be approved. Contact